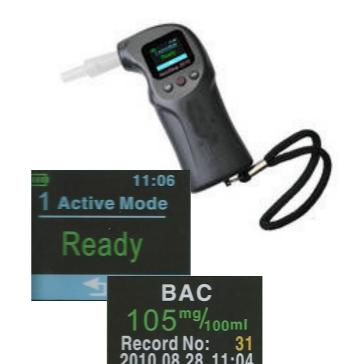

## AlcoStop 2010 Breath Alcohol Analyzer

Digital Alcohol Detector BrAC

Lightweight and compact, with data-storage capabilities of 10,000 tests the AlcoStop 2010 hand-held device offers ease of use and comes complete with a zip-up soft carry -case.

## **FEATURES**

- Real-time clock
- 1.3inch colour OLED display
- Blow volume detection (1L)
- Built-in-Li-ion battery
- Huge data storage capability- 10,000 test results
- 3 modes : Active/Ready, History Data and Settings
- 24 months full warranty on sensor
- BrAC readout (NZ Legal limit Dec 2014 250ug/L)

1 Active Mode 2 History Data 3 Settings

11:06

11111